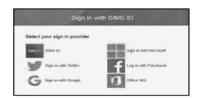

<u>STEP 1 -</u> You will receive an email to the primary contact email address we have for your child from noreply@sims.co.uk titled "Boldon School - SIMS Online Services Invite".

<u>STEP 2 -</u> To register for SIMS Online Services products, you will need one of the following accounts: Microsoft, Office 365, Google, Facebook, Twitter. The only one that will not work is SIMS ID. Follow the link in the email to be directed to the Sign in page.

Users should register with a Microsoft, Office 365, Google, Facebook or Twitter account. Click the icon for the relevant account and you will be directed to sign in using your existing details.

The first screen will be where your details are confirmed (your name and invite code will show here automatically):