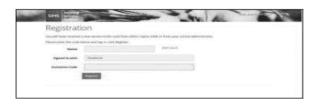

Users should register with a Microsoft, Office 365, Google, Facebook or Twitter account. Click the icon for the relevant account and you will be directed to sign in using your existing details.

The first screen will be where your details are confirmed (your name and invite code will show here automatically):

For verification purposes: Parents are required to enter the Date of Birth of one of their children attending the school. Students are required to enter their own Date of Birth.

Please note, you only have to enter the invite code once for the process to work. For subsequent logins, simply go to the website: www.sims-options.co.uk. Simply sign in with the online service you used when you set your account up (e.g. Facebook).