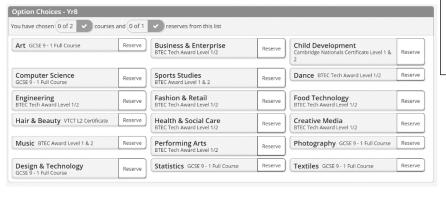

Click on the name of the subject(s) you wish to choose (Select 2). A selected choice will be highlighted in blue and appear in the list of choices on the right of the screen. Your, reserve choice will be highlighted in orange.

It does not matter which option subject you pick first as we do not use the preference order system.

| My Choices in Order of Preference                                                                                                       | (Total Choices: 0)       |
|-----------------------------------------------------------------------------------------------------------------------------------------|--------------------------|
| To change your order of preference select a choice in the list you would like to move it to.                                            | e and click the position |
| No courses selected.                                                                                                                    |                          |
|                                                                                                                                         |                          |
| My Reserves in Order of Preference                                                                                                      | (Total Reserves: 0)      |
| My Reserves in Order of Preference To change your order of preference select a reser position in the list you would like to move it to. |                          |

1

You should choose then one reserve choice in the Option Choices section by clicking on Reserve. It is essential to click the save button at the top of the screen before you sign out to save / submit your option choices. If you have any issues with this system please contact the school, details on page 36.